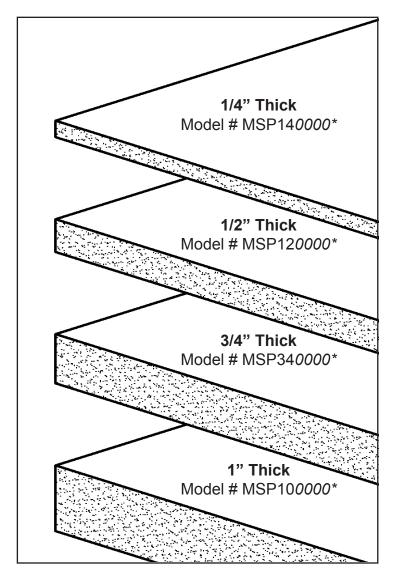

#### 1/4" THICK:

 Ideal for use as shower wall panels when applied to a solid backer such as green board or cement board. Can also be used for shower ceilings with additional mechanical fasteners.

## 1/2" THICK:

 Perfect for use in any horizontal appplication, including shower bench seats, vanity countertops, and wall caps.

## 3/4" THICK:

- Available finished two sides for use as shower or toilet partitions
- Available finished one side for use as window sills or other horizontal applications

#### 1" THICK:

 Available finished two sides for use as shower or toilet partitions

\* Insert actual finished panel dimensions in place of the "0000"