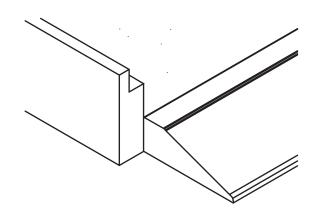

# MERIDIAN SOLID SURFACE CUSTOM SHOWER BASE & THRESHOLD

#### **Available Textured Surfaces:**

- Pebble-Textured Base up to 118" x 70" Model # MSB0000CP \*
- Tile-Textured Base up to 116" x 92"
  Model # MSB0000CT \*



### **ELITE SERIES**



Water dam is omitted at threshold side of the base when using the independent barrier-free threshold

## **ELITE SERIES Independent Barrier-Free Threshold**

Model # MSBTD00BF \*

#### Special Note:

 Interpretation and enforcement of ADA guidelines varies from state to state. Please consult with your local enforcement agency prior to specifying or purchasing this product.





\* Insert actual finished dimensions in place of the "0000."

Massillon, OH 44648 330-837-2216