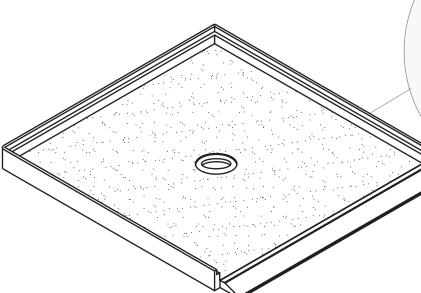

# MERIDIAN SOLID SURFACE CUSTOM SHOWER BASE & THRESHOLD

#### **Available Textured Surfaces:**

- Pebble-Textured Base up to 118" x 70" Model # MSB0000CP \*
- Tile-Textured Base up to 116" x 92"
  Model # MSB0000CT \*