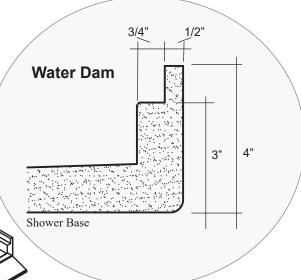

### **ELITE SERIES**

Water dam is omitted at threshold side of the base when using the independent barrier-free threshold