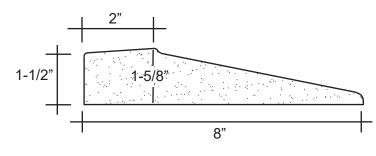

# MERIDIAN SOLID SURFACE CUSTOM SHOWER BASE & THRESHOLD

#### **Available Textured Surfaces:**

- Pebble-Textured Base up to 118" x 70" Model # MSB0000CP \*
- Tile-Textured Base up to 116" x 92"
  Model # MSB0000CT \*



### **ELITE SERIES**



Water dam is omitted at threshold side of the base when using the independent barrier-free threshold

## **ELITE SERIES Independent Barrier-Free Threshold**

Model # MSBTD00BF \*

#### Special Note:

 Interpretation and enforcement of ADA guidelines varies from state to state. Please consult with your local enforcement agency prior to specifying or purchasing this product.





\* Insert actual finished dimensions in place of the "0000."

Massillon, OH 44648 330-837-2216