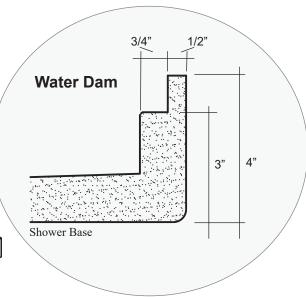

### **ELITE SERIES**

Water dam is omitted at threshold side of the base when using the integral accessible threshold