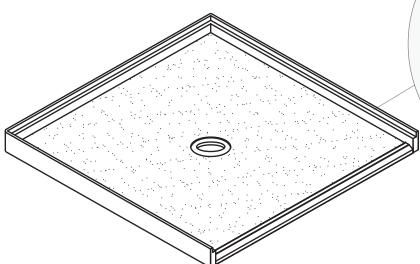

### **Available Textured Surfaces:**

- Pebble-Textured Base up to 118" x 70" Model # MSB0000CP \*
- Tile-Textured Base up to 116" x 92"
  Model # MSB0000CT \*

### **ELITE SERIES**

Water dam is omitted at threshold side of the base when using the integral accessible threshold