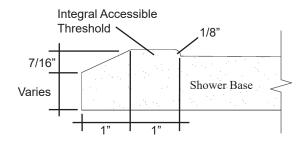

## **ELITE SERIES Integral Accessible Threshold**

Model # MSBTI00ACC \*

### **THRESHOLD**

#### Special Note:

 Interpretation and enforcement of ADA guidelines varies from state to state. Please consult with your local enforcement agency prior to specifying or purchasing this product.