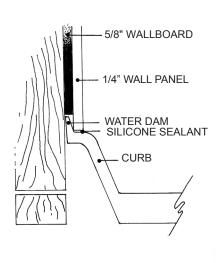

## Meridian Solid Surface One-Piece Shower Base



## 61.5" x 36" Accessible

- Integral shower floor and threshold for alcove installation
- Choose from a variety of solid colors and granite-patterned colors
- Easy to clean surface, does not promote mold or mildew
- · Textured flooring helps prevent slipping
- Tapered floor helps water flow to drain
- Rigid water barrier integrated into base
- Uses standard 2" NPS strainer assembly
- Certified by Home Innovation Research Labs to the harmonized CSA B45.5/IAPMO Z124
- Approved by the Massachusetts Board of Examiners of Plumbers and Gasfitters



Section Thru Waterdam





## Special Note:

• Interpretation and enforcement of ADA guidelines varies from state to state. Please consult with your local enforcement agency prior to specifying or purchasing this product.

Massillon, OH 44647 330-837-2216