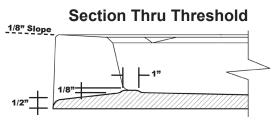

## 61.5" x 36" Accessible

- Integral shower floor and threshold for alcove installation
- Choose from a variety of solid colors and granite-patterned colors
- Easy to clean surface, does not promote mold or mildew
- · Textured flooring helps prevent slipping
- Tapered floor helps water flow to drain
- Rigid water barrier integrated into base
- Uses standard 2" NPS strainer assembly
- Certified by Home Innovation Research Labs to the harmonized CSA B45.5/IAPMO Z124
- Approved by the Massachusetts Board of Examiners of Plumbers and Gasfitters