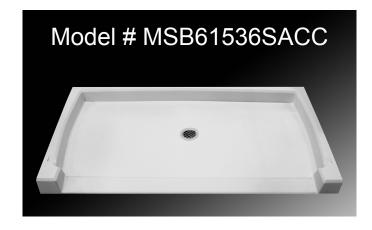

## Meridian Solid Surface One-Piece Shower Base

## 61.5" x 36" Accessible

- Integral shower floor and threshold for alcove installation
- Choose from a variety of solid colors and granite-patterned colors
- Easy to clean surface, does not promote mold or mildew
- · Textured flooring helps prevent slipping
- Tapered floor helps water flow to drain
- Rigid water barrier integrated into base
- Uses standard 2" NPS strainer assembly
- Certified by Home Innovation Research Labs to the harmonized CSA B45.5/IAPMO Z124
- Approved by the Massachusetts Board of Examiners of Plumbers and Gasfitters