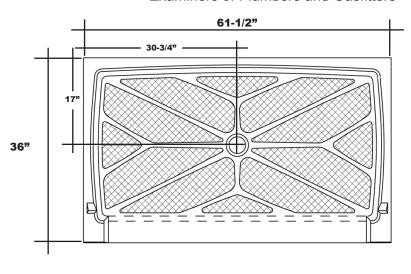

## 61.5" x 36" Accessible

- Integral shower floor and threshold for alcove installation
- Choose from a variety of solid colors and granite-patterned colors
- Easy to clean surface, does not promote mold or mildew
- · Textured flooring helps prevent slipping
- Tapered floor helps water flow to drain
- Rigid water barrier integrated into base
- Uses standard 2" NPS strainer assembly
- Certified by Home Innovation Research Labs to the harmonized CSA B45.5/IAPMO Z124
- Approved by the Massachusetts Board of Examiners of Plumbers and Gasfitters