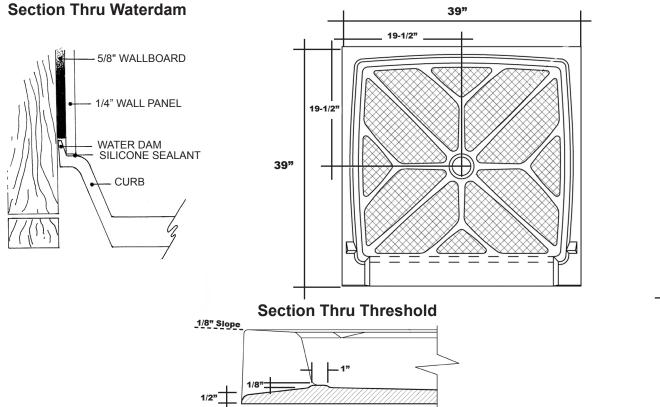

## 39" x 39" Accessible

- Integral shower floor and threshold for alcove installation
- Choose from a variety of solid colors and granite-patterned colors
- Easy to clean surface, does not promote mold or mildew
- Textured flooring helps prevent slipping
- Tapered floor helps water flow to drain
- Rigid water barrier integrated into base
- Uses standard 2" NPS strainer assembly
- Certified by Home Innovation Research Labs to the harmonized CSA B45.5/IAPMO Z124