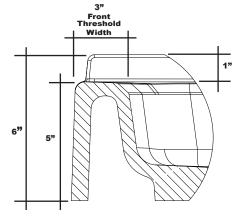

## Meridian Solid Surface One-Piece Shower Base

Model # MSB6036STVR (Right-Drain) Model # MSB6036STVL (Left-Drain)



## **Threshold Detail**



## 60" x 36" Variable End Trench Drain

- Integral shower floor and threshold for alcove installation
- Variable drain location with stainless steel trench cover
- Choose from a variety of solid colors and granite-patterned colors
- Easy to clean surface, does not promote mold or mildew
- Textured flooring helps prevent slipping
- Tapered floor helps water flow to drain
- · Rigid water barrier integrated into base
- · Uses standard 2" NPS strainer assembly
- Certified by Home Innovation Research Labs to the harmonized CSA B45.5/IAPMO Z124
- Approved by the Massachusetts Board of Examiners of Plumbers and Gasfitters



## **Section Thru Waterdam**