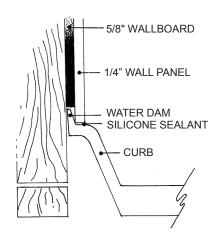

Meridian Solid Surface One-Piece Shower Base

Model # MSB6036STVR (Right-Drain) Model # MSB6036STVL (Left-Drain)



## **Threshold Detail**



## 60" x 36" Variable End Trench Drain

- Integral shower floor and threshold for alcove installation
- Variable drain location with stainless steel trench cover
- Choose from a variety of solid colors and granite-patterned colors
- Easy to clean surface, does not promote mold or mildew
- Textured flooring helps prevent slipping
- Tapered floor helps water flow to drain
- · Rigid water barrier integrated into base
- · Uses standard 2" NPS strainer assembly
- Certified by Home Innovation Research Labs to the harmonized CSA B45.5/IAPMO Z124
- Approved by the Massachusetts Board of Examiners of Plumbers and Gasfitters



## **Section Thru Waterdam**