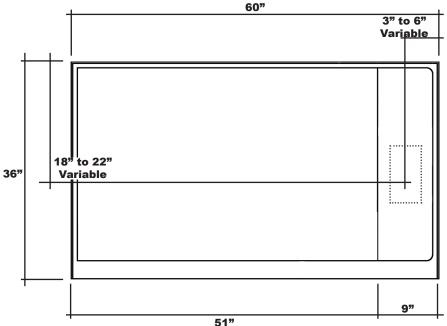

## 60" x 36" Variable End Trench Drain

- Integral shower floor and threshold for alcove installation
- Variable drain location with stainless steel trench cover
- Choose from a variety of solid colors and granite-patterned colors
- Easy to clean surface, does not promote mold or mildew
- Textured flooring helps prevent slipping
- Tapered floor helps water flow to drain
- · Rigid water barrier integrated into base
- · Uses standard 2" NPS strainer assembly
- Certified by Home Innovation Research Labs to the harmonized CSA B45.5/IAPMO Z124
- Approved by the Massachusetts Board of Examiners of Plumbers and Gasfitters