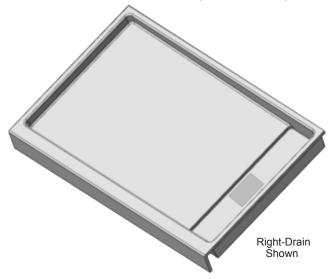

## Meridian Solid Surface One-Piece Shower Base

Model # MSB6036STVR (Right-Drain) Model # MSB6036STVL (Left-Drain)

## 60" x 36" Variable End Trench Drain

- Integral shower floor and threshold for alcove installation
- Variable drain location with stainless steel trench cover
- Choose from a variety of solid colors and granite-patterned colors
- Easy to clean surface, does not promote mold or mildew
- Textured flooring helps prevent slipping
- Tapered floor helps water flow to drain
- · Rigid water barrier integrated into base
- · Uses standard 2" NPS strainer assembly
- Certified by Home Innovation Research Labs to the harmonized CSA B45.5/IAPMO Z124
- Approved by the Massachusetts Board of Examiners of Plumbers and Gasfitters