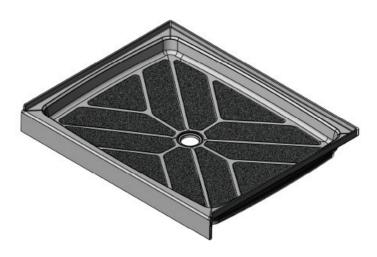

## 48" x 33.5" Variable Center Drain

- Integral shower floor and threshold for alcove installation
- Choose from a variety of solid colors and granite-patterned colors
- Shower floor drains toward 6" drain area allowing for drain orifice to be added anywhere within the 6" drain area
- Easy to clean surface, does not promote mold or mildew
- Textured flooring helps prevent slipping
- Tapered floor helps water flow to drain
- Rigid water barrier integrated into base
- Uses standard 2" NPS strainer assembly
- Certified by Home Innovation Research Labs to the harmonized CSA B45.5/IAPMO Z124
- Approved by the Massachusetts Board of Examiners of Plumbers and Gasfitters