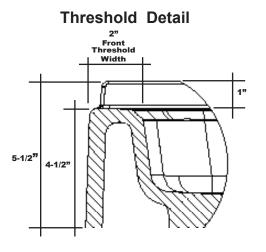

## 48" x 33.5" Variable Center Drain

- Integral shower floor and threshold for alcove installation
- Choose from a variety of solid colors and granite-patterned colors
- Shower floor drains toward 6" drain area allowing for drain orifice to be added anywhere within the 6" drain area
- Easy to clean surface, does not promote mold or mildew
- Textured flooring helps prevent slipping
- Tapered floor helps water flow to drain
- Rigid water barrier integrated into base
- Uses standard 2" NPS strainer assembly
- Certified by Home Innovation Research Labs to the harmonized CSA B45.5/IAPMO Z124
- Approved by the Massachusetts Board of Examiners of Plumbers and Gasfitters