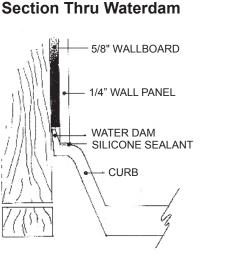

## 48" x 33.5" Variable Center Drain

- Integral shower floor and threshold for alcove installation
- Choose from a variety of solid colors and granite-patterned colors
- Shower floor drains toward 6" drain area allowing for drain orifice to be added anywhere within the 6" drain area
- Easy to clean surface, does not promote mold or mildew
- Textured flooring helps prevent slipping
- Tapered floor helps water flow to drain
- Rigid water barrier integrated into base
- Uses standard 2" NPS strainer assembly
- Certified by Home Innovation Research Labs to the harmonized CSA B45.5/IAPMO Z124
- Approved by the Massachusetts Board of Examiners of Plumbers and Gasfitters