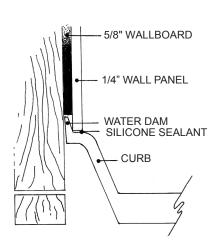

## MERIDIAN SOLID SURFACE ONE-PIECE SHOWER BASE



## 36" x 36" Neo Angle

- Integral shower floor and threshold for corner installation
- Choose from a variety of solid colors and granite-patterned colors
- Easy to clean surface, does not promote mold or mildew
- Textured flooring helps prevent slipping
- Tapered floor helps water flow to drain
- Rigid water barrier integrated into base
- Uses standard 2" NPS strainer assembly
- Certified by Home Innovation Research Labs to the harmonized CSA B45.5/IAPMO Z124
- Approved by the Massachusetts Board of Examiners of Plumbers and Gasfitters



Section Thru Waterdam



**INDUSTRIES** www.TowerSurfaces.com

## Massillon, OH 44647 330-837-2216 www.TowerShowers.com