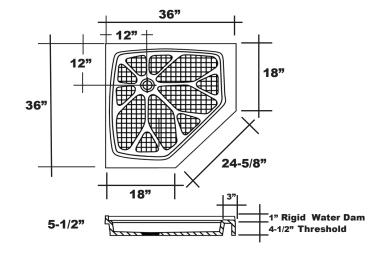

## 36" x 36" Neo Angle

- Integral shower floor and threshold for corner installation
- Choose from a variety of solid colors and granite-patterned colors
- Easy to clean surface, does not promote mold or mildew
- Textured flooring helps prevent slipping
- Tapered floor helps water flow to drain
- Rigid water barrier integrated into base
- Uses standard 2" NPS strainer assembly
- Certified by Home Innovation Research Labs to the harmonized CSA B45.5/IAPMO Z124
- Approved by the Massachusetts Board of Examiners of Plumbers and Gasfitters